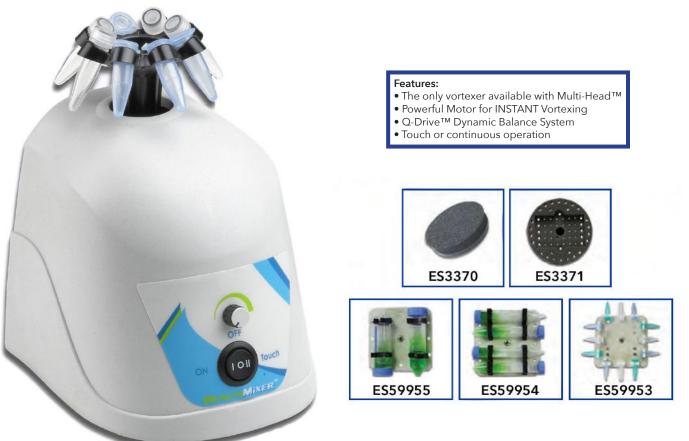

## Mortexer Vortex Mixer w/ Multi-Head™

The Mortexer™ is MORE than your standard vortex mixer. The unique design of the Multi-Head™ (included) features a traditional cup head for general purpose mixing, plus holds up to eight microcentrifuge tubes.

The drive system is balanced with Q-Drive<sup>™</sup> technology, providing a smooth vortexing action, while minimizing noise and excessive vibration. This results in quieter, more efficient and

longer lasting operation. Increased speed, up to 3400 rpm produces an instant vortex of even the largest sample sizes, including full 50mL tubes.

Other features include: "no-walk" suction feet, cold room/ incubator compatibility and spill-proof electronic controls.

200 to 3200rpm

Unique Multi-Head allows for standard vortexing PLUS holds up to 8 microtubes

| Operating modes:       | Touch or continuous                                                 | Cat. No. | Description                                                  |
|------------------------|---------------------------------------------------------------------|----------|--------------------------------------------------------------|
| Operating temp. range: | +4°C +65°C                                                          | ES59382  | Mortexer Vortex Mixer With Multi-Head™                       |
| Dimensions:            | 5 x 6.3 x 6.7 in. (13 x 16 x 17 cm.)                                | ES3370   | 3" flat head                                                 |
| Weight:                | 8.4 lbs. (3.8 kg)                                                   | ES3371   | Combo head for microplate and microtubes                     |
| Electrical:            | 115V AC, 60Hz, 1.5A<br>230V AC, 50Hz, 0.75A<br>230V AC, 60Hz, 0.75A | ES59953  | Horizontal head for vortex mixer (old style), for 12 x 1.5mL |
|                        |                                                                     | ES59954  | Horizontal head for vortex mixer (old style), for 4 x 15mL   |
| Warranty:              | 2 years                                                             | ES59955  | Horizontal head for vortex mixer (old style), for 2 x 50mL   |